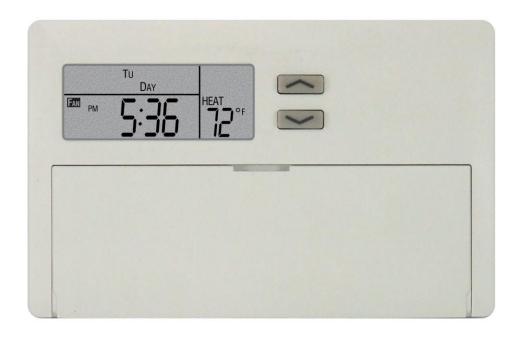

# 5-2 Programmable Thermostat

# **Features**

- Preprogrammed 4 Periods per day
- Separate Weekday and Weekend Programs.
- Exclusive Lux Speed Dial<sup>®</sup> for easy operation.
- Filter Monitor
- Weekdays and Weekends can be different.
- Vacation Hold
- Temporary Temperature Override.