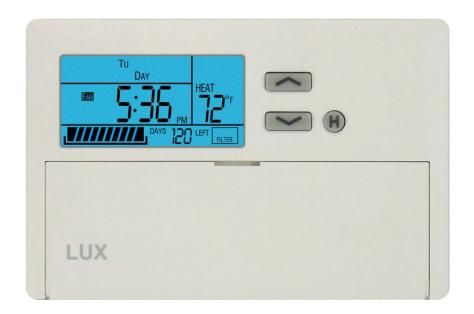

# 5-1-1 Programmable Thermostat

# **Features**

- Preprogrammed 4 Periods per day
- Weekdays, Saturday, & Sunday can be different.
- Exclusive Lux Speed Dial<sup>®</sup> for easy operation.
- Keyboard Lockout
- RH Indicator
- Graphic Filter Monitor
- Lighted Display
- Vacation Hold
- Temporary Temperature Override.