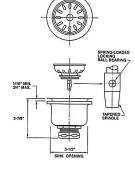

### The most inno

The most innovative basket strainer in history. The basket seals to the body through a ball bearing in the post creating a positive leakproof seal. Deep cup body and basket are 300 series stainless steel and both are buffed creating a high polish finish. Hand knob and post are chrome plated brass and the ball bearing is 300 series stainless steel. Zinc nuts are standard. Available with brass tailnut (SS-306BTN) or brass tailnut and locknut (SS-306B).