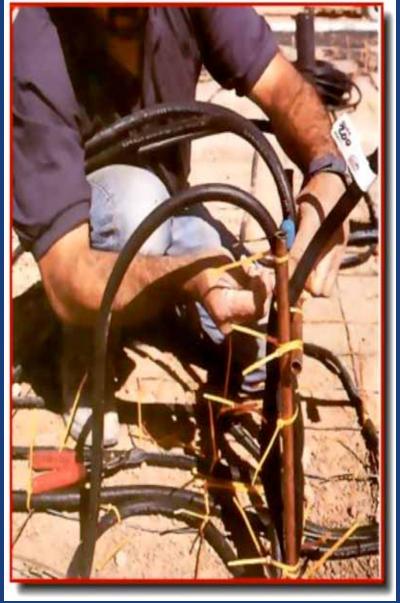

This presentation is brought to you by:



EZ Route products are ideal for <u>in-floor radiant heating</u> and <u>domestic water supply</u> where a stable, self supporting base is needed.

Tomahawk, Wisconsin U.S.A.

### The old method: Time consuming unprofessional finish!





## The new method: faster, easier, cost reducing...



#### ... and have a clean, professional finished look like this!



## Things you need to know about our systems

- Route Pex & Pex-Al-Pex.
- Supply and Return! In Unison! of 1/2", 5/8" or 3/4" diameter.
- 2 Tubes installed per channel! (ex: 6 loop system requires 6 channels)
- Cut to size. Use a utility knife or reciprocating saw to cut to your specifications. Remaining channels can be used for your next job!
- Secures to the ground!
- Great for concrete applications!

  (can also be used in floor truss or joist systems)
- Plumbers use for underground plumbing slab applications.
- 100% Recyclable made with HDPE (High Density Polyethylene)





Choose the right product for the right job!

#### **EZ ROUTE PREMIER** Everything you need