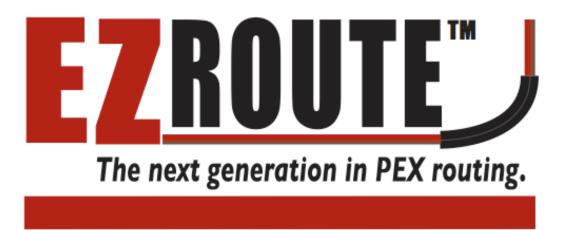

This presentation is brought to you by:



EZ Route products are ideal for <u>in-floor radiant heating</u> and <u>domestic water supply</u> where a stable, self supporting base is needed.

Tomahawk, Wisconsin U.S.A.

### The old method: Time consuming unprofessional finish!





## The new method: faster, easier, cost reducing...



#### ... and have a clean, professional finished look like this!



## Things you need to know about our systems

- Route Pex & Pex-Al-Pex.
- Supply and Return! In Unison! of 1/2", 5/8" or 3/4" diameter.
- 2 Tubes installed per channel! (ex: 6 loop system requires 6 channels)
- Cut to size. Use a utility knife or reciprocating saw to cut to your specifications. Remaining channels can be used for your next job!
- Secures to the ground!
- Great for concrete applications!

  (can also be used in floor tr