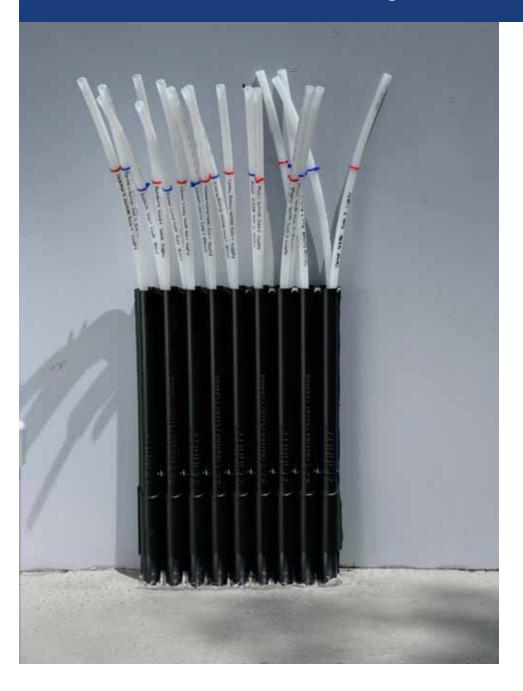

#### ... and have a clean, professional finished look like this!

included materials: 12 channel EZ Route Radius, Installation Instructions

**EZ ROUTE STRAIGHT** Added security to keep your tubes up and away from the concrete pour. *Application:* The Straight is an add-on accessory that can be used with the Premier or the Radius, keeping your tubes directed upward and straight. This allows for easy labeling as well as keeping the tubes out of the way of the masons. This will save time, money and hassle.

included materials: 12 Channel EZ Route Straight, Installation Instructions