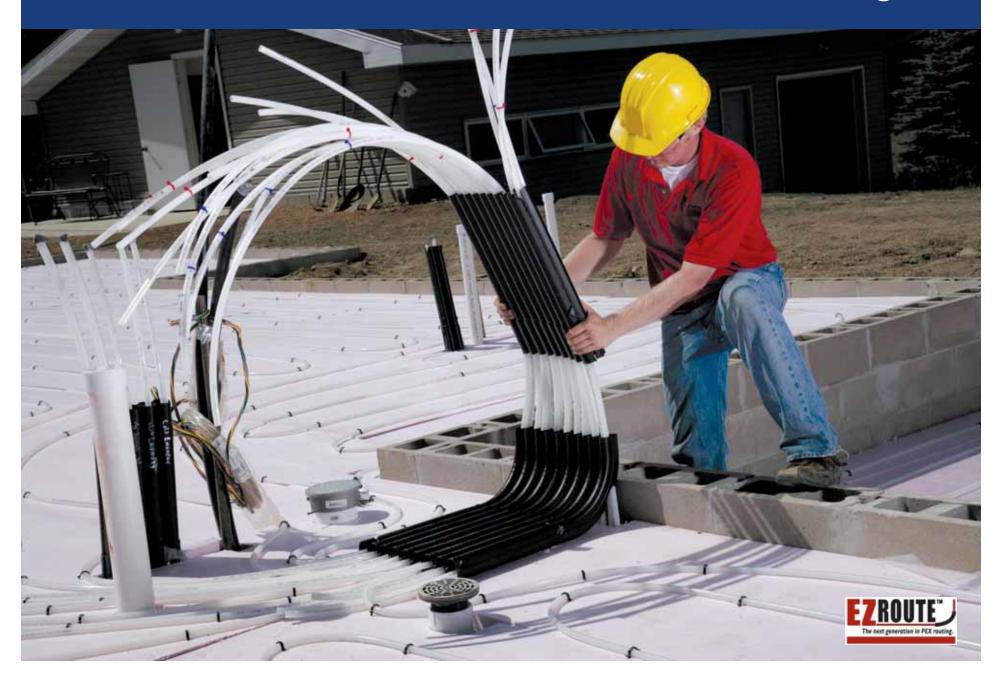

## The new method: faster, easier, cost reducing...

#### ... and have a clean, professional finished look like this!

included materials: 12 channel EZ Route Base, 8" pole barn spikes, Installation Instructions

**EZ ROUTE RADIUS Our signature "Curve" product!**Slab or Floor Joist Application: The Radius is sold by itself. If you have access to supporting and installation materials, then this will be a good, economical choice to make your 90 degree turns easy and organized.