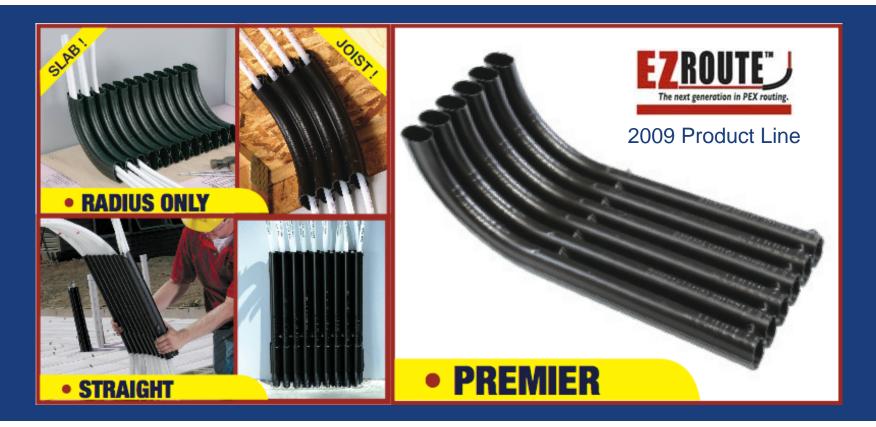

#### **EZ ROUTE PREMIER** Everything you need to complete an installation! Slab Application: The Premier System is a complete package providing the contractors all of the materials needed to

make routing quick and easy.

included materials: 12 channel EZ Route Base, 8" pole barn spikes, Installation Instructions

**EZ ROUTE RADIUS Our signature "Curve" product!**Slab or Floor Joist Application: The Radius is sold by itself. If you have access to supporting and installation materials, then this will be a good, economical choice to make your 90 degree turns easy and organized.

included materials: 12 channel EZ Route Radius, Installation Instructions

**EZ ROUTE STRAIGHT** Added security to keep your tubes up and away from the concrete pour. *Application:* The Straight is an add-on accessory that can be used with the Premier or the Radius, keeping your tubes directed upward and straight. This allows for easy labeling as well as keeping the tubes out of the way of the masons. This will save time, money and hassle.

included materials: 12 Channel EZ Route Straight, Installation Instructions