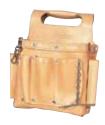

### Standard Leather Line

Leather that stands up to the job like no other material, these tool carriers are constructed of top-grain, natural cowhide and tanned for added strength and durability. Color ages to a deep tan over the years.

| Description                                            | Cat. No.  |
|--------------------------------------------------------|-----------|
| Premium Leather Carrier w/shoulder strap (shown above) | 35-975    |
| Premium Black Leather Carrier w/shoulder strap         | 35-975BLK |
| Standard Leather Carrier w/shoulder strap              | 35-325    |