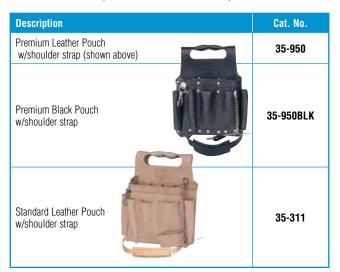

#### **Premium Leather Line**

Top of the line tool carriers are handcrafted from heavy, top-grain cowhide and slow tanned in natural oils to enhance the leather's inherent strength. Each bag is hand waxed for lasting protection against stains and moisture and is warranted for life. Available in natural or black leather.

### Standard Leather Line

Leather that stands up to the job like no other material, these tool carriers are constructed of top-grain, natural cowhide and tanned for added strength and durability. Color ages to a deep tan over the years.