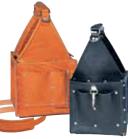

#### **Premium Leather Line**

Top of the line tool carriers are handcrafted from heavy, top-grain cowhide and slow tanned in natural oils to enhance the leather's inherent strength. Each bag is hand waxed for lasting protection against stains and moisture and is warranted for life. Available in natural or black leather.

| Description                                            | Cat. No.  |
|--------------------------------------------------------|-----------|
| Premium Leather Carrier w/shoulder strap (shown above) | 35-975    |
| Premium Black Leather Carrier w/shoulder strap         | 35-975BLK |
| Standard Leather Carrier w/shoulder strap              | 35-325    |