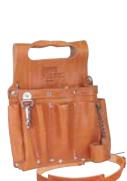

| Description                                            | Cat. No.  |
|--------------------------------------------------------|-----------|
| Premium Leather Carrier w/shoulder strap (shown above) | 35-975    |
| Premium Black Leather Carrier w/shoulder strap         | 35-975BLK |
| Standard Leather Carrier w/shoulder strap              | 35-325    |