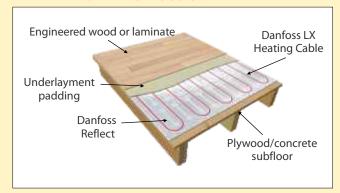

# Danfoss **REFLECT!**Electric Floor Heating for Laminate & Engineered Wood

Reflect Insulation Plates are a **NEW** revolutionary designed product that do not require a top coat. When combined with **Danfoss LX heating cables**, Danfoss provides the perfect solution for quick and easy installation of electric floor heating under

engineered wood or laminate floors. The combination of an insulating subfloor and a heat-conducting surface ensures optimum heat reflection upwards.

- Best solution available for heating under laminate and engineered wood flooring
- Saves time! No mixing, thinset or mud required
- Reflective plates heat quickly and evenly for maximum comfort
- High R-value insulation significantly reduces energy consumption
- Exceptional for concrete floors, especially basement renovations

#### **ENGINEERED WOOD OR LAMINATE**

For more information please visit our website at www.LX.Danfoss.com or call 1-866-676-8062

www.LX.Danfoss.com