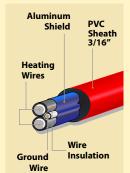

#### **Minimal Thickness**

Danfoss LX electric floor heating mat adds only 3/16" height to the floor.

## **Durable Construction**

The twin conductor cable matched with long-lasting materials, enables the Danfoss LX product to withstand the harshest conditions.

### Safe & Reliable

Ground fault (GFCI) protection and eliminates electromagnetic fields (EMF). The cable is safety approved for wet locations.