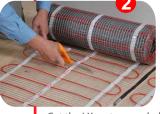

## Simply install the Danfoss LX

dual self-adhesive mat to the subfloor before installing the tiles. No custom orders, all adjustments can be carried out on-site.

#### **Dual Self-Adhesive**

Adhesive is pre-applied on the Danfoss LX mat, eliminating an entire installation step (required for other products).