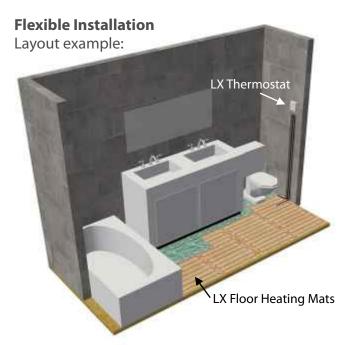

## **Typical Applications:**

- · Plywood subfloor
- Concrete subfloor
- Engineered wood
- Laminate

Please take into consideration sinks, tubs, toilets and other objects on the floor when measuring the heated floor area.

wood, concrete, tile, etc.

Turn the mat around

corners and obstacles

installing tiles

Please visit our YouTube channel for step by step installation instructions: www.YouTube.com/DanfossLX