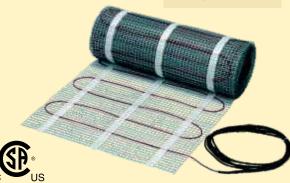

# Danfoss LX **mats**

#### **Features:**

- Dual adhesive mat
- No fastening required
- Installs in minutes
- Even heat every time
- Thin 3/16"
- Genuine 10-year warranty

| Ordering Information 120V,240V |          |        |          |      |      |              |  |
|--------------------------------|----------|--------|----------|------|------|--------------|--|
| Part                           | No.      | Length | Area     | An   | nps  | Watts        |  |
| 120V                           | 240V     | (feet) | (sq.ft.) | 120V | 240V | (12W/sq.ft.) |  |
| 088L3150                       | -        | 5.0    | 10       | 1.0  | _    | 120          |  |
| 088L3151                       | _        | 7.5    | 15       | 1.5  | _    | 180          |  |
| 088L3152                       | -        | 10.0   | 20       | 2.0  | _    | 240          |  |
| 088L3153                       | _        | 12.5   | 25       | 2.5  | _    | 300          |  |
| 088L3154                       | _        | 15.0   | 30       | 3.0  | _    | 360          |  |
| 088L3155                       | 088L3175 | 17.5   | 35       | 3.5  | 1.8  | 420          |  |
| 088L3156                       | 088L3176 | 20.0   | 40       | 4.0  | 2.0  | 480          |  |
| 088L3158                       | 088L3177 | 25.0   | 50       | 4.9  | 2.5  | 600          |  |
| 088L3160                       | 088L3178 | 30.0   | 60       | 6.0  | 3.0  | 720          |  |
| -                              | 088L3179 | 35.0   | 70       | _    | 3.5  | 850          |  |
| -                              | 088L3180 | 40.0   | 80       | _    | 4.0  | 960          |  |
| _                              | 088L3181 | 45.0   | 90       | _    | 4.5  | 1,080        |  |
| -                              | 088L3182 | 50.0   | 100      | _    | 5.0  | 1,200        |  |
| _                              | 088L3183 | 55.0   | 110      | _    | 5.5  | 1,320        |  |
| _                              | 088L3184 | 60.0   | 120      | _    | 6.0  | 1,440        |  |
|                                | 088L3185 | 72.5   | 145      | _    | 7.3  | 1,740        |  |

All mats are two feet in width.

## Simply install the Danfoss LX

dual self-adhesive mat to the subfloor before installing the tiles. No custom orders, all adjustments can be carried out on-site.

#### **Dual Self-Adhesive**

Adhesive is pre-applied on the Danfoss LX mat, eliminating an entire installation step (required for other products).