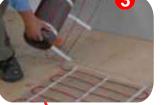

## Simply install the Danfoss LX

dual self-adhesive mat to the subfloor before installing the tiles. No custom orders, all adjustments can be carried out on-site.

#### **Dual Self-Adhesive**

Adhesive is pre-applied on the Danfoss LX mat, eliminating an entire installation step (required for other products).

## Single Point Connection

Easy connections to the thermostat save time and money thanks to twin conductors built over the entire mat surface.