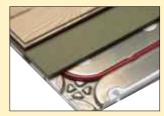

#### **Minimal Thickness**

Danfoss LX electric floor heating mat adds only 3/16" height to the floor.

## **Durable Construction**

The twin conductor cable matched with long-lasting materials, enables the Danfoss LX product to withstand the harshest conditions.

### Safe & Reliable

Ground fault (GFCI) protection and eliminates electromagnetic fields (EMF). The cable is safety approved for wet locations.