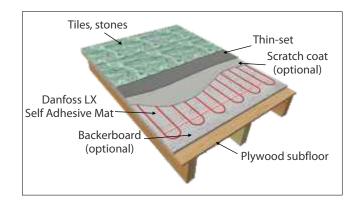

# Simple to Install

Danfoss LX **Electric Heating Systems** consist of a thermostat controlled heating mat fitted below the floor surface.

## Simply install the Danfoss LX

dual self-adhesive mat to the subfloor before installing the tiles. No custom orders, all adjustments can be carried out on-site.

#### **Dual Self-Adhesive**

Adhesive is pre-applied on the Danfoss LX mat, eliminating an entire installation step (required for other products).

#### **Minimal Thickness**

Danfoss LX electric floor heating mat adds only 3/16" height to the floor.