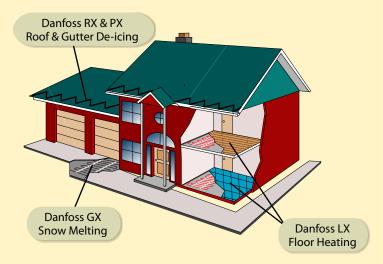

## **Electric Cable Heating Solutions**

Danfoss heating systems deliver a safe and healthy way of heating homes. We offer a one-stop solution to floor heating, snow melting, pipe tracing, and roof and gutter needs.