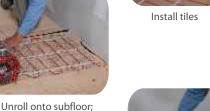

## Simply install the Danfoss LX

dual self-adhesive mat to the subfloor before installing the tiles. No custom orders, all adjustments can be carried out on-site.

wood, concrete, tile, etc.

Turn the mat around

corners and obstacles

installing tiles

Please visit our YouTube channel for step by step installation instructions: www.YouTube.com/DanfossLX