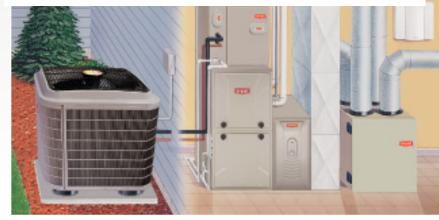

Ask your dealer about combining the Evolution® 98m with a recommended Bryant heat pump and compatible thermostat to create a Bryant HYBRID HEAT® Dual Fuel System. A HYBRID HEAT System provides the ultimate flexibility to combat unpredictable fuel costs.

HYBRID HEAT® Deluxe Heat Pump and Deluxe Gas Furnace System

Before purchasing this appliance, please read the important energy cost and efficiency information available from your dealer.

Manufacturer reserves the right to discontinue, or change, at any time.