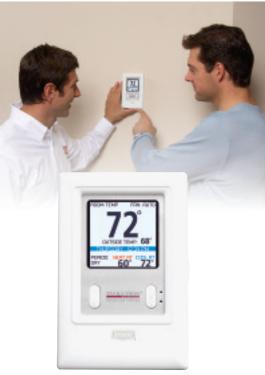

#### The Evolution of Comfort

Bryant® is at the forefront of a comfort revolution with its exclusive Evolution® System. This system combines the Evolution® 98m with our sleek, sophisticated Evolution® Control and the recommended Bryant two-speed outdoor unit to put more comfort, power and ease-ofuse at your fingertips than any other comfort system. Full, seven-day programmability allows precise temperature and dehumidification control that matches your living schedule. Intelligent electronics track system operation and identify the very best combination of comfort and energy saving operation. Accessory and system monitors provide textbased messages on the large LED screen letting you know when it's time for a filter change, routine maintenance and more. And, optional remote connectivity lets you monitor, change and control the system anywhere you have Internet access.

Simple, intuitive and powerful, the Evolution® System truly sets a new standard for excellence in home comfort.

To achieve full modulation benefits during heating operation, be sure to pair the Evolution 98m gas furnace with the Evolution Control.