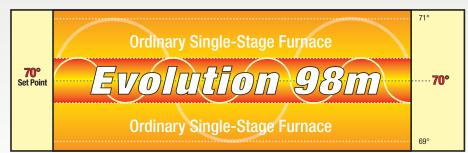

## **Incredibly Consistent Comfort**

Your home is your refuge, a comfortable retreat from the unpredictable weather outside. So pamper yourself with a furnace that delivers superior comfort through reliably consistent temperature control. The Evolution® 98m keeps you cozy all winter long with temperatures that are more consistent than standard single-stage furnaces. You and your family will enjoy smooth, even heating, fewer hot and cold spots, and improved indoor air quality through longer low-speed heating cycles.

Evolution System.

Bryant's modulating Evolution® 98m gas furnace minimizes temperature "swings" and is designed to deliver comfort within a few tenths of a degree of your set temperature.