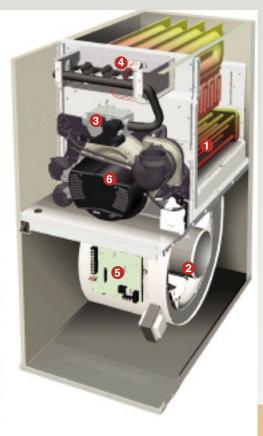

#### EXTRA GAS EFFICIENCY

Our secondary heat exchanger extends heat transfer for higher efficiency use of heating fuel and is backed by a limited lifetime parts warranty.

QUIET, NEARLY CONTINUOUS COMFORT The Perfect ECM, a full-featured variable-speed communicating blower motor operates at the precise speed needed to deliver quiet, dependable heating and improved humidity control.

#### EFFICIENCY AND COMFORT

The modulating gas valve, with multiple stages of heating, operates on low-stage heating the majority of the time for smooth, efficient comfort. High-stage operation provides a boost in comfort during more extreme winter conditions.

#### 4 RELIABILITY

The Bryant® Perfect Light™ igniter is one of the most reliable and robust available so you can count on heating when you need it.

#### **(5)** INTELLIGENT OPERATION

Our patented furnace control board does the thinking for you so your family will always enjoy comfort and economy. Just set the compatible thermostat and let our "smart" electronics do the rest. This advanced control is the key to the Fan On Plus™ feature, Bryant's adjustable constant fan function, as well as SmartEvap™ technology which provides improved moisture control when paired with an air conditioner or heat pump.

#### 6 PRECISE, LOW-NOISE OPERATION

Our variable-speed inducer motor draws the precise amount of air needed for combustion. Operating on low speed a majority of the time, this motor helps ensure extra high-efficiency with extra low noise operation.