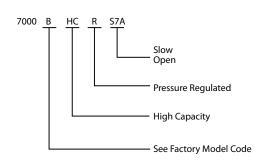

|                                          |                      |                              |
|-----------------------|--------------------|----------------------------------|------------------------------------------|----------------------|------------------------------|
| Factory<br>Model      | Inlet x<br>Outlet" | Natural Gas<br>BTU @ 1"<br>WC PD | Natural Gas<br>Min - Max<br>BTU Capacity | LP BTU @<br>1" WC PD | LP Min - Max BTU<br>Capacity |
| 7000<br>HC            | 1 x 1              | 600,000                          | 200,000-<br>800,000                      | 972,000              | 300,000-<br>1,150,000        |







## UNITROL® 7000 HC

## HIGH CAPACITY GAS VALVES

#### **PRODUCT DIMENSIONS**

Dimensions are inches and [millimeters].

















UNITROL 7000GORHC

i U ∧ G U Z .A Z. Controls