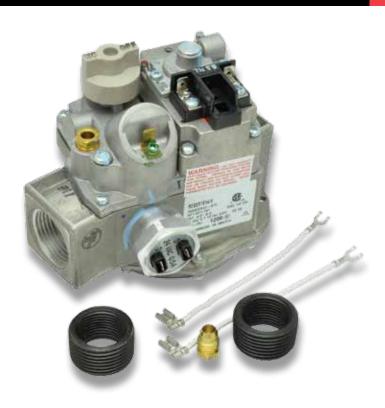

# UNITROL® 7000 HC

## HIGH CAPACITY GAS VALVES

The Robertshaw® Unitrol 7000 high capacity (HC) models combine a manual main and pilot gas valve, a separate automatic safety pilot valve, pilot adjustment valve and a diaphragm valve. The regulated models of the Unitrol 7000 series also feature "straight line" gas pressure regulation.

Robertshaw diaphragm gas valves are single function, diaphragm types and are excellent replacements for solenoid gas valves.

Models are available with or without a gas cock and regulated or non-regulated. Standard features include pilot outlet, pilot gas filter and pilot adjustment key.

#### **Features and Benefits**

- Valves can be mounted in any position except upside down
- High Capacity up to 1,150,000 BTU for LP
- Normally closed solenoid
- High flow rates
- Standard NEMA terminals
- Inlet filtered screen
- Various gas types: natural, manufactured, mixed, LP, and LP/air mixtures
- Multiple actuators available
- RoHS compliant