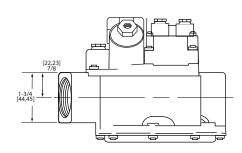

#### **PRODUCT DIMENSIONS**

Dimensions are inches and [millimeters].

UNITROL 7000GORHC

i U ∧ G U Z .A Z. Controls