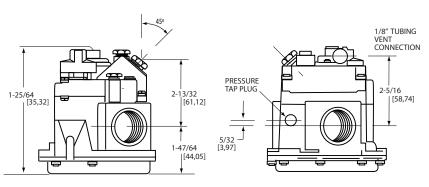

#### **PRODUCT DIMENSIONS**

Dimensions are inches and [millimeters].

UNITROL 7000GORHC

i U ∧ G U Z .A Z. Controls