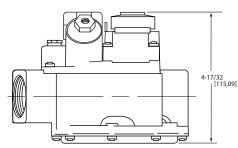

#### **PRODUCT DIMENSIONS**

Dimensions are inches and [millimeters].

UNITROL 7000GORHC

i U ∧ G U Z .A Z. Controls