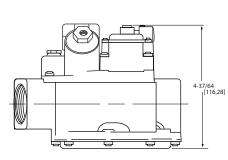

#### **PRODUCT DIMENSIONS**

Dimensions are inches and [millimeters].

UNITROL 7000GORHC

i U ∧ G U Z .A Z. Controls