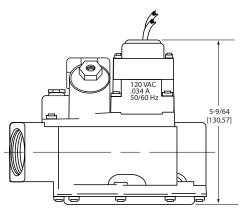

#### **PRODUCT DIMENSIONS**

Dimensions are inches and [millimeters].

UNITROL 7000GORHC

i U ∧ G U Z .A Z. Controls