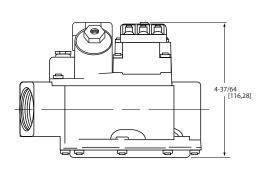

#### **PRODUCT DIMENSIONS**

Dimensions are inches and [millimeters].

UNITROL 7000GORHC

i U ∧ G U Z .A Z. Controls