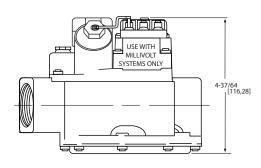

#### **PRODUCT DIMENSIONS**

Dimensions are inches and [millimeters].

UNITROL 7000GORHC

i U ∧ G U Z .A Z. Controls