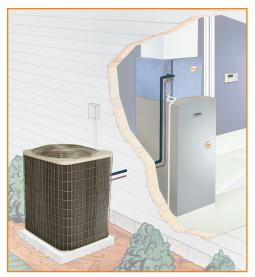

## Your Total Comfort Connection with Payne

Air Conditioner and Gas Furnace System

An energy-efficient Payne furnace provides welcome warmth during winter's blustery chill. Add a Payne central air conditioner and properly matched evaporator coil and you can count on cool, soothing relief from summer's heat as well. It's a total system solution for indoor comfort you can count on all year long.