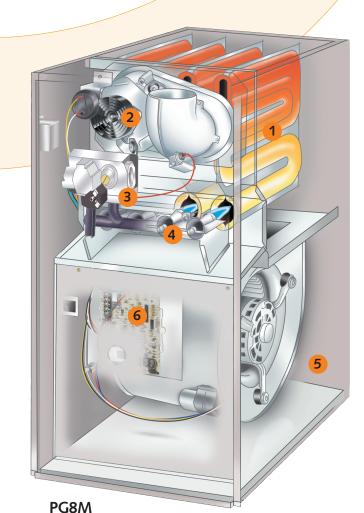

No matter which model you choose, you can expect comfort and savings to continue for years because Payne products are designed, built and tested for long lasting operation.

Models PG8M / PG8J (Low NOx)

#### 1 Efficient, Lasting Comfort

Payne's four-pass heat exchanger ensures high-efficiency heating. This key component is built to last and backed by a twenty-year limited warranty.

#### **2** Smooth Operation

You can relax in quiet comfort thanks to a soft mounted inducer motor which minimizes noisy vibrations.

#### 3 Quiet, Reliable Start-up

A slow-opening gas valve quietly starts the heating cycle so you can enjoy the warm comfort of your home without distractions.

#### 4 Money-Saving Efficiency

Payne hot surface ignition improves the efficiency of furnace start-up and operation by eliminating the standing pilot light.

#### 5 Attractive Finish

The pre-painted, scratch-resistant cabinet resists corrosion for long-lasting good looks.

#### **6** Precise Comfort Control

You can count on accurate furnace control and performance with our reliable electronic control board that monitors furnace operation.