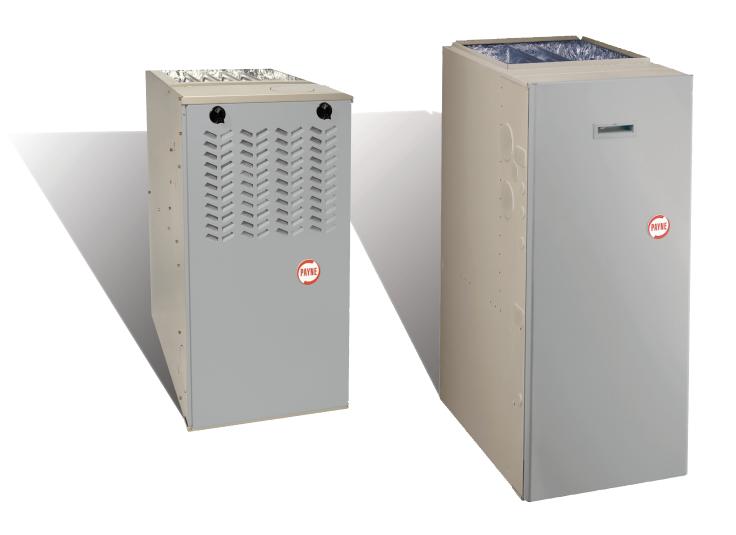

The PG9M offers our highest
efficiency, an impressive 92.1%
AFUE (Annual Fuel Utilization
Efficiency). Like miles-per-gallon for a
car, AFUE ratings allow consumers to
compare fuel efficiency of furnaces - the higher
the number, the better the efficiency. This model
enhances your comfort by drawing fresh outdoor combustion
air into your home for diminished drafts and quieter operation.

The PG8M and PG8J (low NOx) deliver soothing comfort that's easy on the budget. These 80% AFUE furnaces easily save money on operation compared to older, less efficient models while delivering years of reliable performance backed by Payne.

No matter which model you choose, you can expect comfort and savings to continue for years because Payne products are designed, built and tested for long lasting operation.

Models PG8M / PG8J (Low NOx)