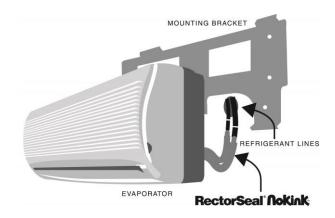

## **DESCRIPTION:**

RectorSeal $^{\otimes}$  NoKink $^{^{TM}}$  is a flexible refrigerant line connector that allows easier, kink free connections between the refrigerant line and a wall mounted mini split evaporator.

## **APPLICATIONS:**

Used for connecting the in-wall refrigerant line to the refrigerant line in the mini split evaporator unit. Can be used when installing air conditioning units when connecting either the evaporator or condenser unit.

#### **Installation Instructions**

- 1. Attach the RectorSeal<sup>®</sup> NoKink<sup>™</sup> connector to the refrigerant line in the mini split evaporator unit using either silver solder or flaring.
- 2. Pull the in-wall copper refrigerant line through wall opening and attach it to the other end of the RecorSeal<sup>®</sup> NoKink<sup>™</sup> connector.
- 3. Feed the in-wall copper refrigerant line and flexible RectorSeal<sup>®</sup> NoKink<sup>™</sup> connector back up into the wall opening, and mount the evaporator to the mounting bracket.