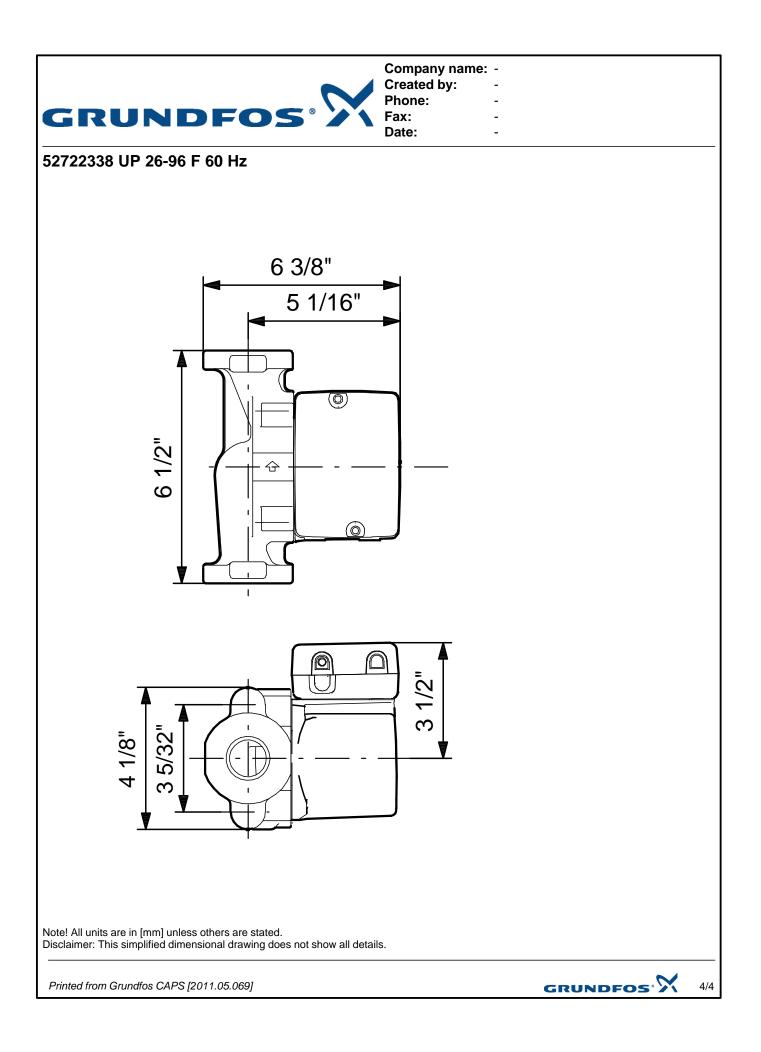

|                           |                                                                   |
| Controls:                           |                           |                                                                   |
| Pos term box:                       | 9H                        |                                                                   |
| Others:                             |                           |                                                                   |
| Gross weight:                       | 11.2 lb                   |                                                                   |
|                                     |                           |                                                                   |