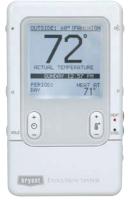

## The Evolution® of Comfort

Bryant is at the forefront of a comfort revolution with its exclusive Evolution® System. This system combines the Plus 95s™ with our sleek, sophisticated Evolution® Control and the recommended Bryant two-speed outdoor unit to put more comfort, power and ease-of-use at your fingertips than any other comfort system. Full, seven-day programmability allows precise temperature and humidity control that matches your living schedule. Intelligent electronics track system operation and identifies the very best combination of comfort and energy saving operation. Accessory and system monitors provide text-based messages on the large LED screen letting you know when it's time for a filter change, routine maintenance and more. And, optional remote connectivity lets you monitor, change and control the system anywhere you have Internet, phone, or cell phone access.

Simple, intuitive and powerful, the Evolution® System truly sets a new standard for excellence in home comfort.

The Evolution® Control is much more than just a thermostat. It is your single source of precision temperature, humidity and indoor air quality.