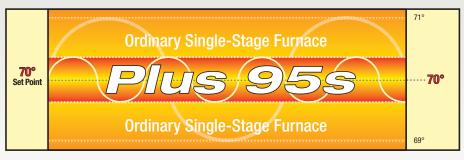

The Plus 95s keeps you cozy all winter long with temperatures that are up to 73% more consistent than standard single-stage furnaces. You and your family will enjoy smooth, even heating that stays within tenths of degrees of

your thermostat's set point, fewer hot and cold spots, and improved indoor air quality.

We achieve all of this consistency with patented technology called PerfectSense™. PerfectSense intelligence monitors changing conditions, remembers its most efficient settings and adjusts system operation to

Evolution® Control to create a Bryant Evolution® System.

Bryant's modulating Plus 95s gas furnace minimizes temperature "swings" to deliver comfort within a few tenths of a degree of your set temperature.