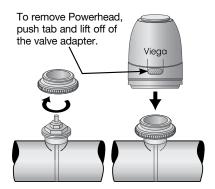

#### Installation

Remove plastic cap from return valve.

- 1. Thread on valve adapter hand tight. Do not use wrench or pliers.
- 2. Once valve adapter is screwed on, simply snap the powerhead on to the valve adapter. No tools required