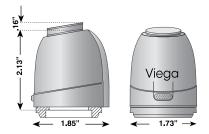

# **Tech**Data



# Powerhead for Stainless Manifold (24V 2-wire)



#### **Dimensions**



# **Applications**

The Powerhead 15 061 is a two position actuator for zone control which mounts on the return valve of the Stainless Manifold. A 24 V signal actuates the head to open the valve. The position of the valve is normally closed.

The Powerhead may be used on both 1-1/4" Stainless Shut Off/Balancing and Stainless Shut Off/ Balancing/ Flow Meter Manifolds. These Powerheads will not fit 1" Brass Manifolds.

#### **Features**

- White in color, Viega logo on front
- Normally closed
- Water resistant
- All around function indicator
- 360° installation position
- Snap-on installation
- Valve adapter concept
- Initially-Open function
- 3.2 ft. connecting wire

# **Specifications**

• Voltage: 24V

• Max Inrush Current: 250 mA for 2 minutes maximum

• Operating Current: 75 mA

• Clo