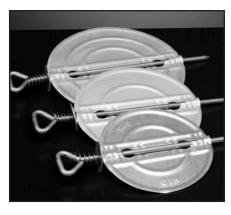

## 65 & 66 Damper

- For use in 5" (65) to 6" (66) round pipe
- Furnished with handle, washer and wing nut
- Has one bearing

## 607/608 Damper

- Two bearings
- For use in 7" (607) to 8" (608) round pipe
- Furnished with handle, washer and wing nut

### 506/507/508 Damper

- Steel warm-air damper
- 6" (506), 7" (507) and 8" (508) sizes
- Spindle is reversible and may be inserted from either end
- The heavy spring holds damper securely under most conditions