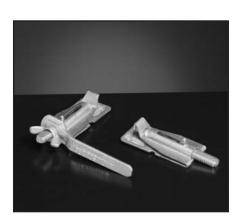

### 69 Regulator Set

- 704 Washer
- 705 Handle
- 706 Wing Nut
- 708 (one) 5/16" Bearing
- For small dampers

69 and 70 regulator sets are furnished with retractable bolt bearing for fast, easy assembly. Merely slip bearing over edge of damper at the bearing line, lay the bearing on any firm surface, and drive the prong through the damper. The prong firmly clinches the bearing to the damper. 5/16" bearings are ample for most damper installations. Maximum damper thickness: .022" galv.

### 70 Regulator Set

- 704 Washer
- 705 Handle
- 706 Wing Nut
- 708 (two) 5/16" Bearings
- For large dampers

69 and 70 regulator sets are furnished with retractable bolt bearing for fast, easy assembly. Merely slip bearing over edge of damper at the bearing line, lay the bearing on any firm surface, and drive the prong through the damper. The prong firmly clinches the bearing to the damper. 5/16" bearings are ample for most damper installations. Maximum damper thickness: .022" galv.