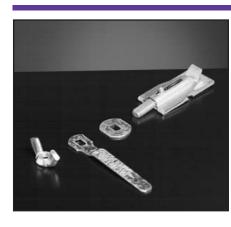

#### 80-3/8 Regulator Set

- 60 3/8" Regulator
- 56 3/8" Square Shank Bearing
- 80 3/8" Dial Regulator set
- For large dampers

80-3/8 regular sets are furnished with two solid bearings, six rivets and three sheet metal screws. Dial regulator, inner disc, handle, bolt and wing nut assembled and packaged individually. Inner disc prevents air leakage.

#### **Accessories**

- 704 Washer
- 705 Handle
- 706 Wing Nut
- 708 5/16" Bearing only
- 60 3/8" Regulator only (square shank) Same as furnished with 80-3/8 Regulator Set. Required separately when 3/8" square rod is used instead of bearings. Use No. 65 3/8" damper rod clips with both 1/4" and 3/8" square rod to fasten damper to rod.
- 65 3/8" Rod Clip ("U" Bolt) Used with both 1/4" and 3/8" square rod to fasten damper to rod.