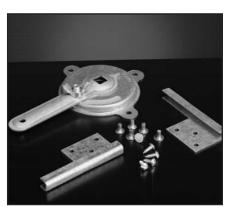

#### 80-3/8 Regulator Set

- 60 3/8" Regulator
- 56 3/8" Square Shank Bearing
- 80 3/8" Dial Regulator set
- For large dampers

80-3/8 regular sets are furnished with two solid bearings, six rivets and three sheet metal screws. Dial regulator, inner disc, handle, bolt and wing nut assembled and packaged individually. Inner disc prevents air leakage.