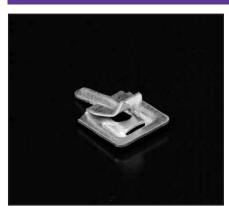

# 102 Damper Tip

- Fixed bearing
- Has same fastening features as No. 708 retractable bolt bearing