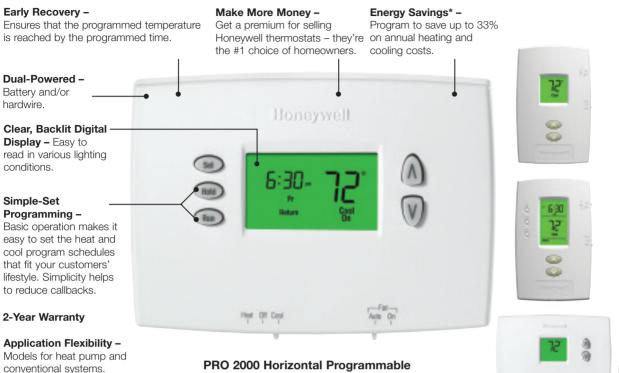

### **RIGHT BRAND. RIGHT PRICE.**

PRO 1000 Vertical Non-Programmable

PRO 2000 Vertical Programmable

\*PRO 2000 models only. If used as directed, programmable thermostats can save up to 33% on annual heating and cooling costs. Savings may vary depending on geographic region and usage.