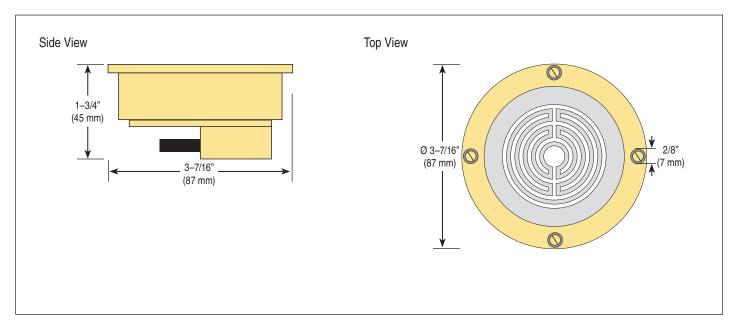

## **Specifications**

| Snow / Ice Sensor 090, |                                                         |  |
|------------------------|---------------------------------------------------------|--|
| Literature             | D090                                                    |  |
| Packaged weight        | 4.4 lb (2000 g)                                         |  |
| Dimensions             | 1-3/4" H x 3-7/16 O.D. (45 x 87 O.D. mm)                |  |
| Sensor material        | Silicon brass                                           |  |
| Cable Material         | 65 ft. (20 m) 5 conductor stranded wire with            |  |
| Cable Material         | polyethylene jacket                                     |  |
| Approvals              | CSA C US                                                |  |
| Operating range        | -30 to 170°F (-34 to 77°C)                              |  |
| Included               | 4 #4-40, 7/16" machined, stainless steel screws         |  |
| Included               | 4 #6-32, 3/8" flathead, slotted, stainless steel screws |  |
| Warranty               | Limited 3 Year (See D090 for full warranty)             |  |