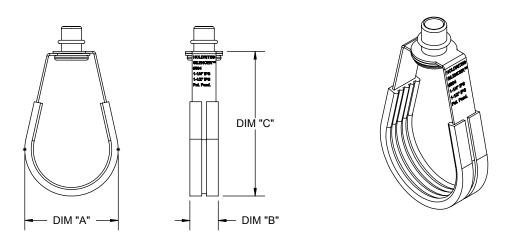

## PRODUCT SPECIFICATION DRAWING HOLDRITE® SILENCER™ Swivel Loop Hangers

| Model# | Size          |        | Swivel   | Max. Recom. | Dimension (inches) |     |     |
|--------|---------------|--------|----------|-------------|--------------------|-----|-----|
|        | IPS           | CTS    | Nut Size | Load (LBS.) | "A"                | "B" | "C" |
| #300   |               | 1/2"   | 3/8"     | 300         | 1.2                | 0.7 | 2.5 |
| #301   | 1/2"          | 3/4"   | 3/8"     | 300         | 1.4                | 0.7 | 2.6 |
| #302   | 3/4"          | 1"     | 3/8"     | 300         | 1.7                | 0.7 | 2.8 |
| #303   | 1"            | 1-1/4" | 3/8"     | 300         | 1.9                | 0.7 | 3.1 |
| #304   | 1-1/4"-1-1/2" | 1-1/2" | 3/8"     | 300         | 2.4                | 0.7 | 3.8 |
| #306   | 2"            | 2"     | 3/8"     | 525         | 2.9                | 0.7 | 4.3 |
| #307   | 2-1/2"        | 2-1/2" | 3/8"     | 525         | 3.5                | 1   | 4.8 |
| #308   | 3"            | 3"     | 3/8"     | 525         | 4.5                | 1   | 6.4 |
| #310   | 4"            | 4"     | 3/8"     | 650         | 5.6                | 1.4 | 8   |

HOLDRITE® SILENCER™ Swivel Loop Hanger provide support for pipe and tubing from 1/2" - 4" size. These hangers also provide acoustic noise isolation and protection against dissimilar metal contact.