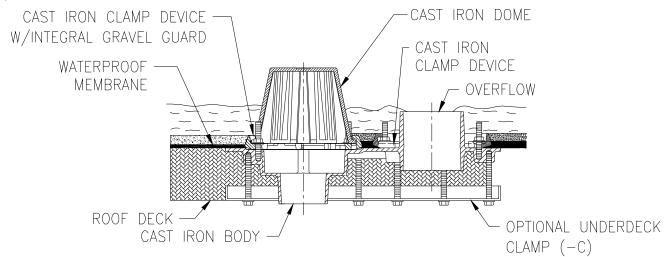

## **Typical Installation**

## **RD2130 Combination Roof Drain and Overflow** Constructed of a Dura-Coated cast iron body. Standard to the roof drain is a cast iron clamp device with an integral gravel guard, roof sump receiver, and cast iron dome strainer.

### **Features**

- This unique drain offers connections for an overflow drain pipe to protect the roof from overflow conditions.
- Integral roof sump receiver.
- Cast iron clamp device is provided to ensure strength and stability necessary for a water-tight seal.