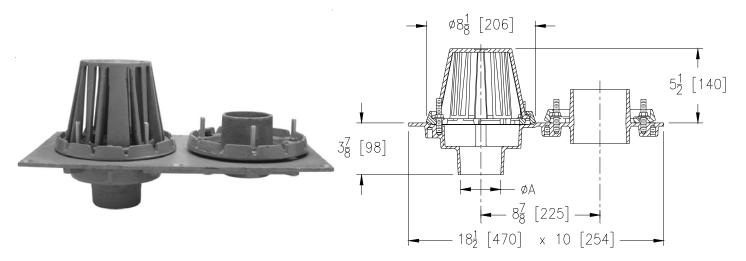

# **RD2130** Combination Roof Drain and Overflow TAG \_\_\_\_\_

Dimensional Data (inches and [ mm ]) are Subject to Manufacturing Tolerances and Change Without Notice

| Product    | 'A' Connections | Dome Open Area<br>Sq. In. [cm <sup>2</sup> ] |
|------------|-----------------|----------------------------------------------|
| RD2130-NH2 | 2 [51] No-Hub   |                                              |
| RD2130-NH3 | 3 [76] No-Hub   | 82 [529]                                     |
| RD2130-NH4 | 4 [102] No-Hub  |                                              |

## **RD2130 Combination Roof Drain and Overflow** Constructed of a Dura-Coated cast iron body. Standard to the roof drain is a cast iron clamp device with an integral gravel guard, roof sump receiver, and cast iron dome strainer.

#### **Options:**

- \_\_\_\_ -C Underdeck Clamp
- -CI Cast Iron Dome Strainer for Overflow
- \_\_\_\_ -OD Dome for Overflow
- -VP Vandal-Proof Screws for Dome

### **Features**

- This unique drain offers connections for an overflow drain pipe to protect the roof from overflow conditions.
- Integral roof sump receiver.
- Cast iron clamp device is provided to ensure strength and stability necessary for a water-tight seal.