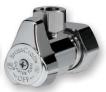

#### ASK FOR THE NEW G2 SERIES

#### The New Twist in 1/4-turn Stops

Machined brass body. Patented one-piece mechanism provides smooth 1/4-turn operation. You won't find a better value in 1/4-turn stops.