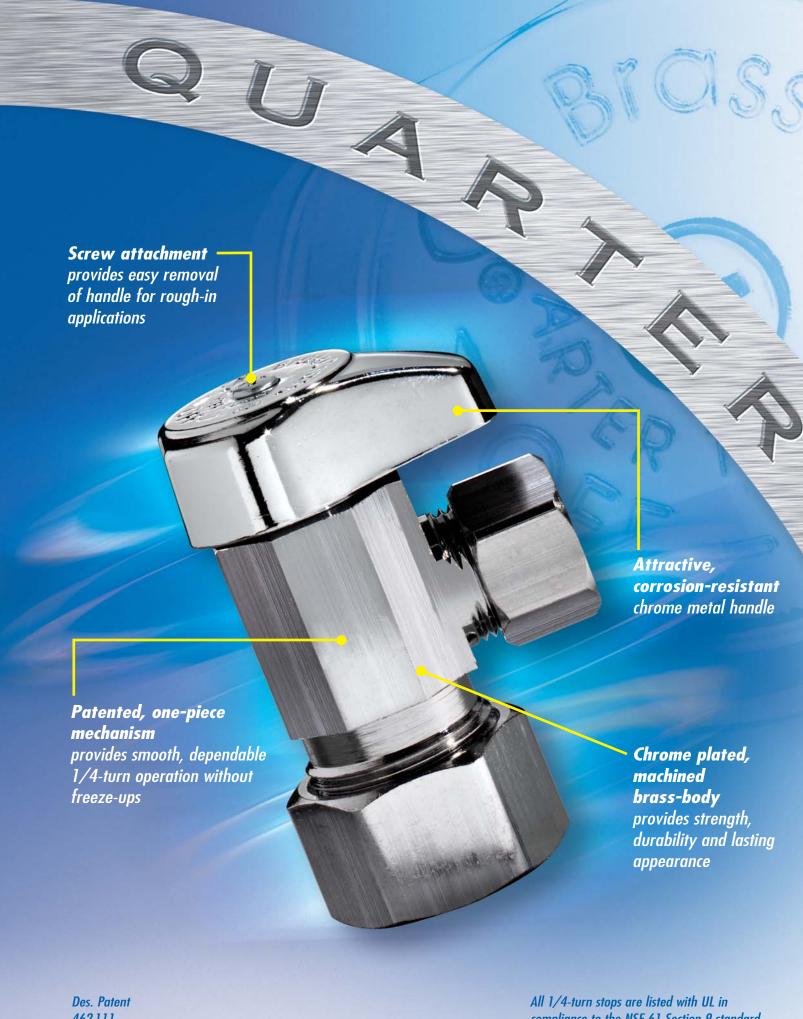

# PERFORMANCE you need.

A patented, one-piece mechanism provides years of smooth, 1/4-turn operation without freeze-ups.

**Proven tough.** The new-generation of 1/4-turn stops was field and laboratory tested under conditions far tougher than those encountered in normal use. These stops provide, fast, convenient and reliable 1/4-turn operation with positive shut-off and full water-flow.

## **QUALITY** you demand.

Made in the USA from machined brass rod to the highest quality standards. These advanced 1/4-turn stops are designed for strength, durability, styling and lasting appearance. Every stop is 100% leak tested to ensure reliable, leak-free operation.

## VALUE you can count on.

Brass Craft's 1/4-turn stops offer an outstanding value by combining patented 1/4-turn technology, durable construction and proven performance at an affordable price. Backed by service that only the industry leader can provide, these Brass Craft stops are the new twist in quarter-turn.