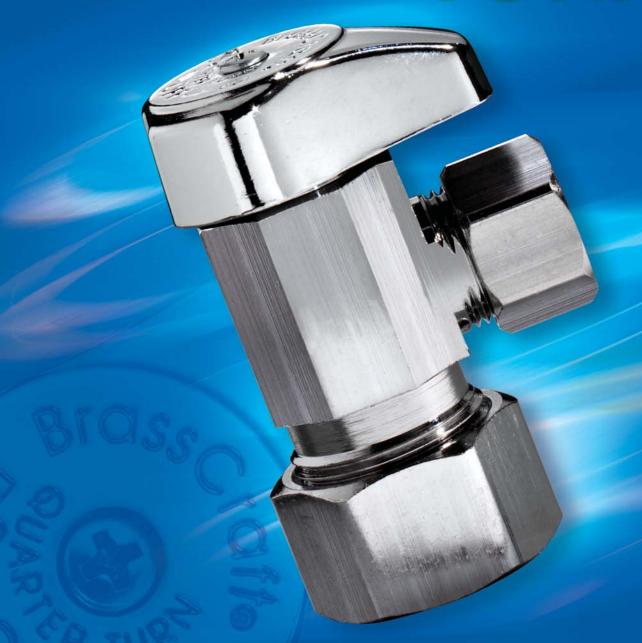

# PERFORMANCE you need.

A patented, one-piece mechanism provides years of smooth, 1/4-turn operation without freeze-ups.

**Proven tough.** The new-generation of 1/4-turn stops was field and laboratory tested under conditions far tougher than those encountered in normal use. These stops provide, fast, convenient and reliable 1/4-turn operation with positive shut-off and full water-flow.

## **QUALITY** you demand.

Made in the USA from machined brass rod to the highest quality standards. These advanced 1/4-turn stops are designed for strength, durability, styling and lasting appearance. Every stop is 100% leak tested to ensure reliable, leak-free operation.

**The options you need.** Brass Craft's new 1/4-turn stop is available in straight and angle styles with a variety of inlet options: compression, iron pipe, CPVC and barbed inlet for PEX.