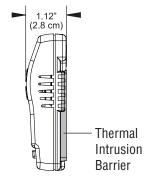

# **NEW**Thermal Intrusion Barrier

Exclusive, patented insulation technology eliminates thermal drift caused by wall effect.