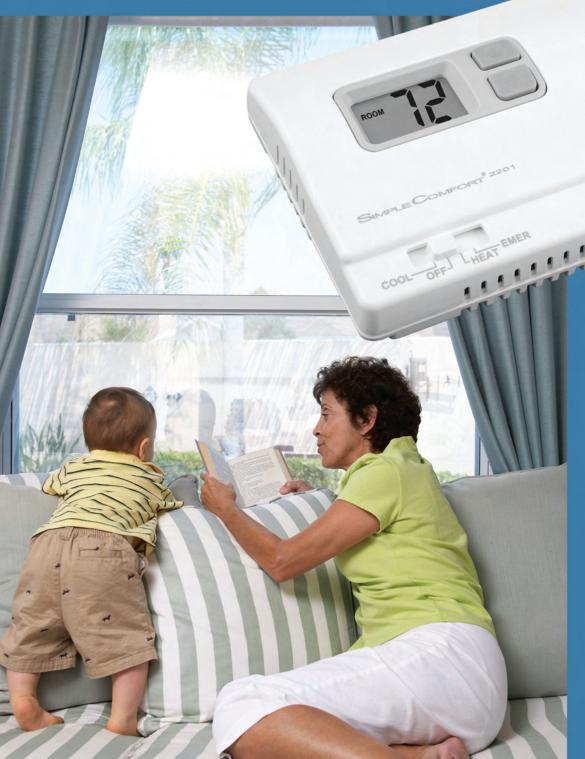

## **HEAT PUMP ONLY: 2-STAGE HEAT/1-STAGE COOL**

Non-Programmable

**Simple control for year-round comfort.** This easy-to-operate comfort command center allows you to match temperature to your family's lifestyle. Attractive, extra-rugged, highly reliable and accurate, this thermostat's elegant design will look and perform like new for years to come.

- For heat pumps only
- Two-stage heat/one-stage cool
- Single-compressor heat pump system with auxiliary heat
- New ICM patented Thermal Intrusion Barrier
- Simple operation
- Large LCD display (backlight model available; see ordering information)
- Accuracy: ±1°F
- Manual changeover
- Adjustable temperature differential
- Hardwired
- 30-minute power loss memory retention
- Emergency heat mode
- Zone compatible
- Soft touch controls
- Status LEDs

# Non-Programmable For heat pumps only Two-Stage Heat/Single-Stage Cool Hardwired