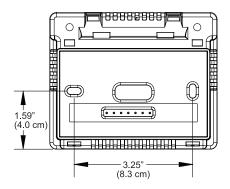

ive, extra-rugged, highly reliable and accurate, this thermostat's elegant design will look and perform like new for years to come.



- For heat pumps only
- Two-stage heat/one-stage cool
- Single-compressor heat pump system with auxiliary heat
- New ICM patented Thermal Intrusion Barrier
- Simple operation
- Large LCD display (backlight model available; see ordering information)
- Accuracy: ±1°F
- Manual changeover
- Adjustable temperature differential
- Hardwired
- 30-minute power loss memory retention
- Emergency heat mode
- Zone compatible
- Soft touch controls
- Status LEDs







- · For heat pumps only
- Two-stage heat/single-stage cool
- Zone compatible
- · Manual changeover

# Non-Programmable For heat pumps only Two-Stage Heat/Single-Stage Cool Hardwired

#### **Dimensions**







# **Specifications**

### **Electrical Rating:**

- 24 VAC (18-30 VAC)
- 1 amp maximum per terminal
- · 3 amp maximum total load
- 30-minute power loss memory retention
- Easy access terminal block

#### **Temperature Control Ranges:**

• 45°F to 90°F, Accuracy: ±1°F

## **System Configurations:**

- For heat pumps only
- Two-stage heat/single-stage cool
- Single-compressor heat pump system with auxiliary heat

#### **Terminations:**

• R, C, Y1, W2, O, B, G, E

### Ordering Information\*:

- . Without backlight: SC2201N
- With backlight: SC2201L
  - \* Pricing varies per model

Specifications subject to change without notice.

# **NEW**Thermal Intrusion Barrier

Exclusive, patented insulation technology eliminates thermal drift caused by wall effect.



# If you like this model, be su