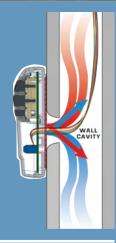

# **NEW**Thermal Intrusion Barrier

Exclusive, patented insulation technology eliminates thermal drift caused by wall effect.