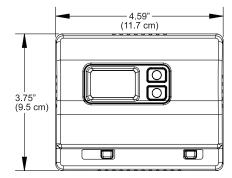

ctive, extra-rugged, highly reliable and accurate, this thermostat's elegant design will look and perform like new for years to come.



- For heat pumps only
- Two-stage heat/one-stage cool
- Single-compressor heat pump system with auxiliary heat
- New ICM patented Thermal Intrusion Barrier
- Simple operation
- Large LCD display (backlight model available; see ordering information)
- Accuracy: ±1°F
- Manual changeover
- Adjustable temperature differential
- Hardwired
- 30-minute power loss memory retention
- Emergency heat mode
- Zone compatible
- Soft touch controls
- Status LEDs







- · For heat pumps only
- Two-stage heat/single-stage cool
- Zone compatible
- · Manual changeover

# Non-Programmable For heat pumps only Two-Stage Heat/Single-Stage Cool Hardwired

#### **Dimensions**







# **Specifications**

### **Electrical Rating:**

- 24 VAC (18-30 VAC)
- 1 amp maximum per terminal
- · 3 amp maximum total load
- 30-minute power loss memory retention
- Easy access terminal block

#### **Temperature Control Ranges:**

• 45°F to 90°F, Accuracy: ±1°F

## **System Configurations:**

- For heat pumps only
- Two-stage heat/single-stage cool
- Single-compressor heat pump system with auxiliary heat

#### **Terminations:**

• R, C, Y1, W2, O, B, G, E

### Ordering Information\*:

- . Without backlight: SC2201N
- With backlight: SC2201L
  - \* Pricing varies per model

Specifications subject to change without notice.

# **NEW**Thermal Intrusion Barrier

Exclusive, patented insulation technology eliminates thermal drift caused by wall effect.



# If you like this model, be